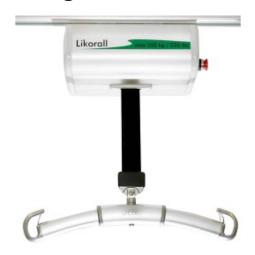

## **Ceiling Hoist - Liko - Likorall 250 S**

- The Likorall 250 ceiling hoist is designed to meet demanding lifting requirements
- The system is an ideal choice for those who want to move the lift motor along a track electronically with a transfer motor, or to control the system with a wireless hand control option
- The patented safety drum with speed limiter facilitates electrical emergency lowering
- Can be equipped with a special carriage for planned transfers between different rooms
- Wireless hand control
- Quick sling bar change thanks to Q-link and Quick-release Hook
- Simple wall charging via hand control or in rail charging