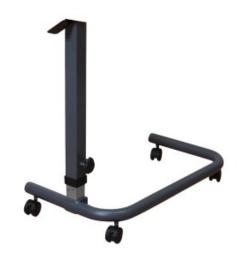

## **Aspire Overbed Table Frame**

- Stable and secure table top to conveniently accommodate meals, drinks, reading materials, tablet devices and other items within easy arms reach
- Height fixing knob will lock the height and prevent adjustment by users
- Two locking castors for securing table position by the carer to prevent it rolling away