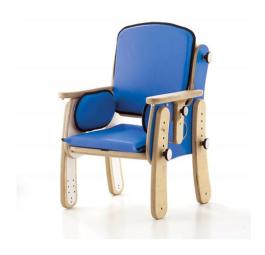

## **PAL Classroom Seat**

- PAL is an attractive, robust and easy to use classroom and nursery seating system for kids with mild to moderate postural needs
- It is designed to give improved stability, which helps reduce fatigue and allows the child longer periods of concentration and fine motor activity
- Matching tables available

## ndis

**Item Code:** 

05\_180939187\_0103\_1\_2 Click <u>here</u> for more information

| Code      | Display Name                                  | Seat Depth   | Seat Width   | Total Width | Backrest Height | Handle Height | Safe Working Load |
|-----------|-----------------------------------------------|--------------|--------------|-------------|-----------------|---------------|-------------------|
| PED478801 | PAL Classroom Seat, Size 1, Ages 1 - 3 years  | 180 - 240 mm | 150 - 250 mm | 350 mm      | 265 mm          | 180 - 230 mm  | 30 kg             |
| PED478806 | PAL Classroom Seat, Size 4, Ages 7 - 12 years | 300 - 400 mm | 280 - 380 mm | -           | 450 mm          | -             | 50 kg             |