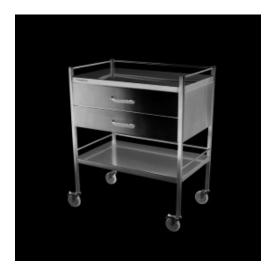

## **Dressing Trolley - Large - 2 Large Drawers**

- Large dressing trolley with 2 drawers option for folding side shelf
- 304 Stainless steel construction
- Tig weld manufacture
- 2 x Diameter 100 brake lock castors
- 2 x Diameter 100 swivel castors
- Electro-polished finish
- Guard rail on 3 sides
- Drawers fitted with soft close runners/