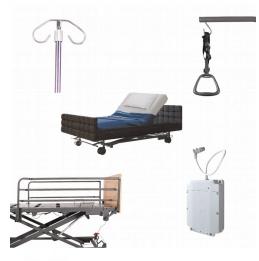

## **Aidacare AC4 Bed Accessories**

 Aidacare AC4 Bed accessories provide comfort, support, and safety expectations for a diverse range of users, whilst facility carers benefit from the considered design Contracted DVA product

**⊘**Contract approved

| Code      | Display Name                                                          | RRP | <b>Box Quantity</b> |
|-----------|-----------------------------------------------------------------------|-----|---------------------|
| BEA829100 | Universal Folding Bed Side Rails - AC4                                | 372 | 1                   |
| BEA829150 | Upholstered Allure Surround Kit - Portobello Grey - AC4 - Single      | 519 | 1                   |
| BEA829160 | Upholstered Allure Surround Kit - Portobello Grey - AC4 - King Single | 549 | 1                   |
| GSP405130 | Battery Backup - AC4 - King Single / Long Single                      | 251 | 1                   |
| BEA029710 | FLX / AC4 - IV Pole                                                   | 141 | 1                   |
| BEA829140 | FLX / AC4 - Self Help Pole                                            | 211 | 1                   |