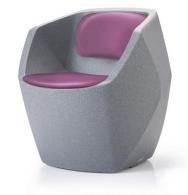

## **Teal Roku Tub Chair**

An innovative hexagonal design crafted from rotationally molded polyethylene. It features complete anti-ligature and concealment-free properties, making it robust, durable, and suitable for both indoor and outdoor use.

- Durable, one-piece moulded polyethylene chair with UV stabiliser for indoor or outdoor use
- Rounded corners, difficult to pick up and grasp, maximising safety and minimising misuse
- Self-righting assist, chair returns to neutral if knocked over
- Hexagonal shape offers complete anti-ligature and concealment-free design
- Excellent impact strength and chemical resistance
- Weighted, durable, and suitable for multi-environment use, both indoor and outdoor, including high security
- Tested and compliant to BS EN 16139:2013 & BS5852 Clause 12