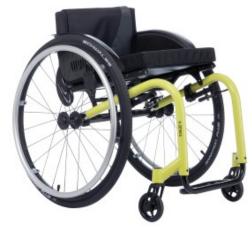

## **Kuschall K Series**

- Küschall K-Series wheelchairs are highly versatile, hardwearing and configurable
- They are available with a wide range of options to suit your exact needs and requirements in order to provide you with even greater comfort and flexibility