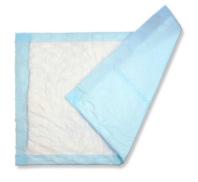

## **Bluey Underpads**

- A soft outer fabric provides increased comfort while maintaining its strength
- Absorbent core to ensure fast absorbency and maximum comfort
- Soft Waterproof Backing Designed to be silent and minimise movement when in use
- Folded for hygiene & easy bench storage