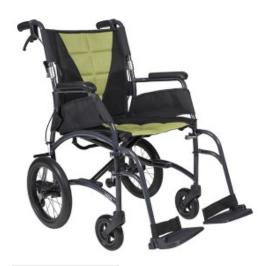

## 🦪 aspire

- The Aspire Vida is a super lightweight transport wheelchair ideal for quick trips to the shops, appointments and catching up with friends.
- Ergonomic backrest and seat shape follow the contours of the user to maximise comfort and postural support.
- The 135kg safe working load caters to a broad range of users.
- Lightweight frame design ensures easy lifting in and out of cars, ideal for carers.
- Contoured and padded seating improves comfort and postural support.
- Attendant operated hand brakes with parking lock.
- Simple and intuitive folding for easy transportation.
- Removable leg rests and folding back for compact storage.
- Rear storage pocket for essentials.
- Available as attendant propelled or self-propelled.
- Anterior Seat Height 495 mm
- Posterior Seat Height 445 mm
- Anti-tippers available (WCA848275)
- Lap belt available (WCA848300)