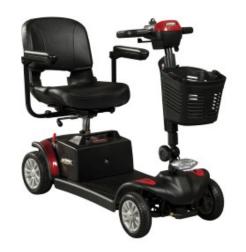

## **Pride Sonic Mobility Scooter**

- The Sonic Mobility Scooter's compact size is the perfect choice for your onthe-go lifestyle
- This portable and durable scooter quickly dismantles into five lightweight pieces, no tools required
- Easy transport and storage
- Puncture-proof tyres and a detachable battery pack
- Front LED light and rear red reflectors
- Easy access battery compartment
- Adjustable angle tiller with delta handle

## Warranty Information

- 2 Years
- 6 Months Batteries

| Code      | Display Name    | RRP  | Box Quantity | Total Length | Total Width | Safe Working Load | Maximum Speed | Range |
|-----------|-----------------|------|--------------|--------------|-------------|-------------------|---------------|-------|
| SCT670665 | Sonic - 4 Wheel | 1879 | 1            | 1040 mm      | 495 mm      | 136 kg            | 6.8 km/h      | 20 km |