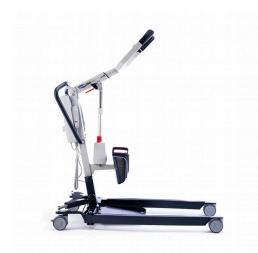

## **ISA XPLUS Stander**

- The push bar and foot pedal have an ergonomic shape for easy lifter operation
- Sling hooks are flexible and secure for a quick, straightforward sling attachment
- Leg band padded for extra comfort. Easy to exchange and washable
- Curved legs have an ergonomic shape for easy manoeuvering around chairs and toilet bases
- Lockable rear casters are added security and safety for the patient and user
- Removable battery has a second battery charging to reduce lifter down time