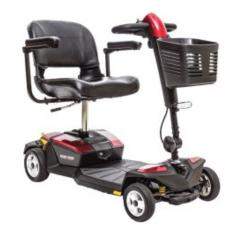

## Pride Go-Go LX with CTS Travel Scooter

- Go-Go LX with CTS Suspension (Comfort-Trac Suspension) brings a new level of performance and value to travel mobility
- Comfort Track Suspension (CTS) offers users all the benefits of the Go-Go family, but with the comfort of suspension
- Lightweight mobility scooter
- Disassembles into 5 pieces for easy transportation and storage (refer to image)
- Easy to remove rechargeable battery
- Soft and easy to adjust tiller
- Includes 2 sets of easily changeable colours (Red & Blue)
- Front basket as standard
- Unit Weight: 39.5 kg (without batteries)