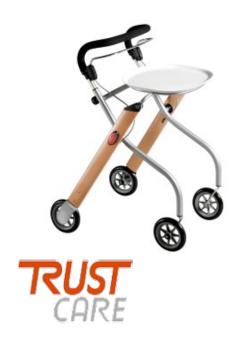

## **Let's Go Indoor Walker**

- Narrow width and small turning circle for excellent indoor manoeuvrability.
- Easy to use brake can be activated with one hand.
- Supplied with removable plastic tray and carry bag.

## Warranty Information

• 1 Year

| Code      | Display Name           | RRP | <b>Box Quantity</b> | Total Height | Safe Working Load | Unit Weight |
|-----------|------------------------|-----|---------------------|--------------|-------------------|-------------|
| WAF706150 | Let's Go Indoor Walker | 619 | 1                   | 780 - 900 mm | 100 kg            | 6.5 kg      |