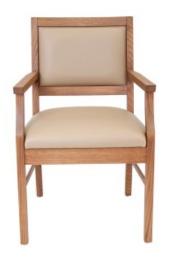

## **Cairo Dining Chair**

- Modern and stylish dining chair to complement contemporary interiors
- Padded back rest and cushioned seat provides comfort and support
- Simple design and warm walnut finish ensure lasting appeal
- Arm rests assist with getting in and out of the dining chair
- Sturdy design and high quality materials will ensure years of daily use
- Fabric colour/material to be advised at time of order