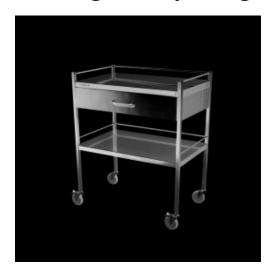

## **Dressing Trolley - Large - 1 Drawer**

- Large dressing trolley with 1 drawer
- 304 Stainless steel construction
- Tig weld manufacture
- 2 x Diameter 100 brake lock castors
- 2 x Diameter 100 swivel castors
- Electro-polished finish
- Guard rail on 3 sides
- Drawers fitted with soft close runners