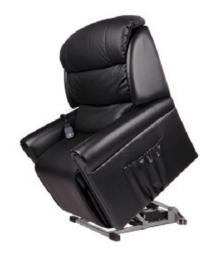

## Watercomfort Ambassador HD Chair Powerlift Recline - 2 Motor

- DUAL motor Reclines flat with independent back and leg rest positioning
- Reclines flat with independent back and leg rest positioning
- Leg rest is multi adjustable from raised to down position when sitting upright, reclined or lying position
- Leg rest does not drop with weight, so suitable for heavy or lymphatic legs
- Seat leg overlay is adjustable to provide shorter or longer seat
- Seat leg overlay removable to adjust seat padding, add seat wedge & or add padded height to leg rest
- Side pocket with clip to prevent hand control falling to groundBackrest has two studded positions to provide adjustment for short or tall back
- Three zippered backrest compartments with Velcro adjustment provides ability to change position or filling to firmer or softer lumbar, thoracic or headrest
- Pressure care water seat & or back plus extra wedges for back support, lateral support etc (all adjustable on site)
- ROHO pressure care option The seat is prepared and a ROHO cushion is fitted