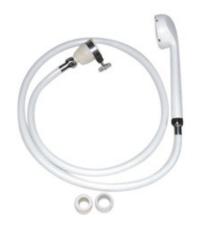

## **Push On Hand Held Shower - Single**

- Flexible shower head with single push on attachment assists showering
- Gentle flow shower head for sensitive skin
- High pressure clamp for attaching to tap
- Available in two lengths: 1.25 m and 2 m