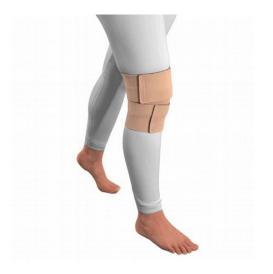

## Solaris ReadyWrap - Knee

- The Solaris Lymphoedema ReadyWrap Knee Wrap features three strap design that provides a comfortable fit reducing pinching and high-pressure points
- Provide higher working and lower resting compression levels with low-stretch materials
- Provides support with localized patella swelling, or acts as a bridge connecting the calf and thigh units to provide full leg coverage
- Designed to provide even and effective compression
- Hook & loop strapping for a customized fit. Easily adjustable to allow for daily girth fluctuations